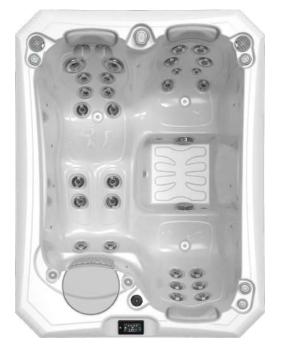

## MANHATTAN NTR

| Measurements (l × w × h)                          | 2 010 × 1 530 × 850 mm                         |
|---------------------------------------------------|------------------------------------------------|
| Reclining / sitting places                        | 1/2                                            |
| Net weight / Water volume                         | 280 kg / 470 l                                 |
| Insulation                                        | Polyfoam (2 cm)                                |
| Total number of jets                              | 30                                             |
| Opt. power requirement<br>Min. power requirement* | 1 × 32A / 230V / 50Hz<br>1 × 16A / 230V / 50Hz |
| Pumps                                             | 1 × 3 HP, single speed                         |
| Watersanitization                                 | Ozone mixer                                    |
| Led lights                                        | 10 × exclusive LEDs                            |
| Thermo cover                                      | standard                                       |